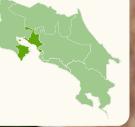

## Puntarenas Region

#### TOP ACTIVITIES IN DRY SEASON (DEC TO APR)

- Zip lining through Monteverde Cloud Forest.
- Sport fishing for marlin and tuna.
- Bird watching at Negritos, Pajaros, Cabo Blanco, Carara and Curu.
- Beach time at Montezuma, Santa Teresa, Playa Jaco and Playa Hermosa.
- Visit the San Lucas Island National Park.
- Rural tourism.

• Bioluminescence tour, which can be observed on some beaches in the Gulf of Nicoya.

#### TOP ACTIVITIES IN GREEN SEASON (MAY TO NOV)

- Hiking in Monteverde Cloud Forest.
- Turtle watching at Tortuga Island.

• Pacific Marine Park, aquarium and marine conservation center.

- .• Learn about the maritime history of Puntarenas by visiting the Marine History Museum.
- .• Take a walk along the tourist promenade to the lighthouse.
- .• Rural tourism.

SPECIAL EVENTS

**FEBRUARY** Puntarenas Carnival MAY Sol y Arena Beach Run OCTOBER Nautical Festival of Nicoya

Central Pacific Region