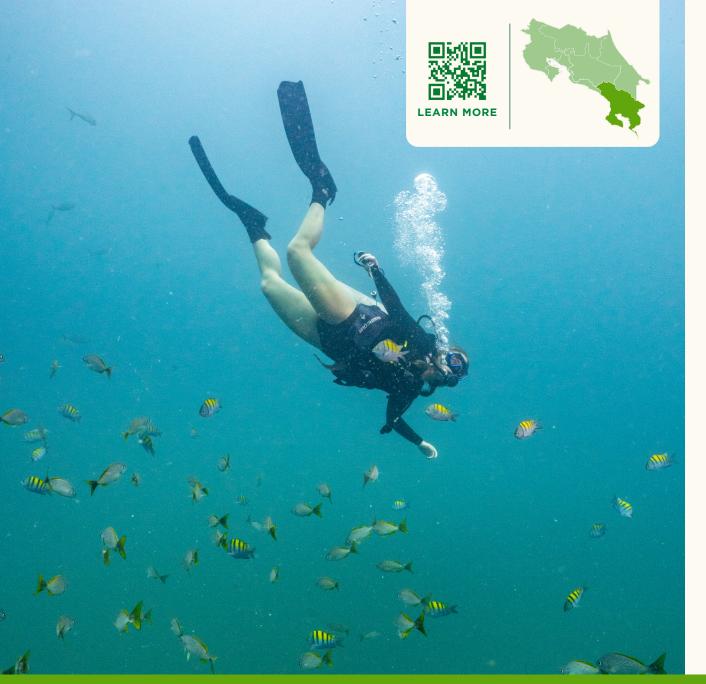

## Caribbean Region

#### TOP ACTIVITIES IN DRY SEASON (DEC TO APR)

- Beach time and aquatic sports at Puerto Viejo, Playa Cocles, and Punta Uva.
  - <sup>o</sup> Snorkeling
  - <sup>o</sup> Scuba diving
  - <sup>o</sup> Surfing
  - <sup>o</sup> Fishing
- Wildlife tours at Cahuita National. Park and Gandoca-Manzanillo National. Wildlife Refuge
- Sport fishing off the coast.